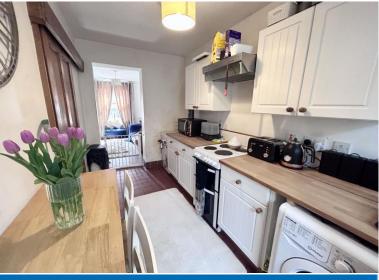

## **Entrance Porch**

**Kitchen**  $12' 9'' \times 5' 10'' (3.89m \times 1.79m)$ Tiled flooring. Modern-fitted kitchen & breakfast bar. Electric hob & fan oven. Sink drainer.

**Shower Room** 6' 7" x 3' 3" (2m x 1m) Tiled flooring. Fitted-shower, sink & WC. Double glazed window to side aspect.