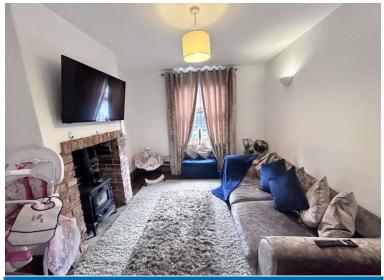

**Bedroom 1** *11' 6" x 9' 6" (3.50m x 2.90m)* Wooden flooring. Fireplace to side aspect. Double glazed window to front aspect. Electric radiator.

**Bedroom 2** 12' 9" x 6' 3" (3.88m x 1.90m) Carpet flooring. Double glazed window to rear aspect. Electric radiator.